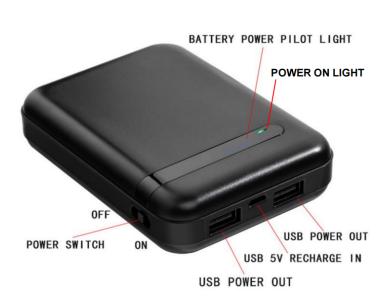

## **Product Details**

## **Important Notices**

- ©Ensure that you charge the battery for a minimum of 4 hours before using it for the first time.
- ©While charging, the pilot light will blink in blue. It will continue blinking until all four blue lights stop, indicating a full charge. The charging time is approximately 4 hours, and the device can work continuously for around 100 minutes.
- ©To activate the device, simply push up the power switch located on the left side. The Green and Blue lights will remain on to indicate that it's operational.
- ©When only one Blue light is illuminated, it means that the battery is nearly depleted. When all the lights are off, it's time to recharge the device.
- ©To power off the device, push down the power switch. The Blue light will turn off after 15 seconds, indicating that the device is no longer in operation.